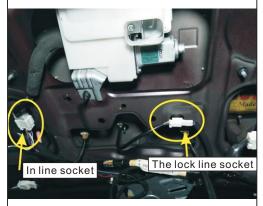

13. Found in the car back door lock line socket and reach the designated position line socket

14. Remove the original car lock line socket to plug our special unlock adaptor

15. Our white line in the original car line in the gray line socket (from left to right the second ranked third hole)

16. The main switch before driving out two lines, the red line to meet our unlock adaptor blue line

17. Before the red and black wire grounding switch

18. Will stay bar line, hole line, power cord plug a pair of control box, check whether the socket is put in place