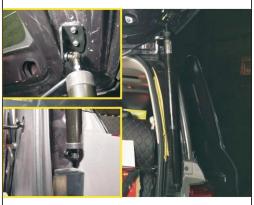

3. Remove the tail door trim, right brace body dozen 16 mm hole, hole thread through the hole line

4. Left go down to the original car stopper wire poles

6. Lines to poles go to end door cover plate control box

7. Remove the plaque, the main driving below the original car a hole location on the right with our power plug

8. Below the power supply, our earth grounding screw

9. Remove the original empty car keys, installing before we switch button