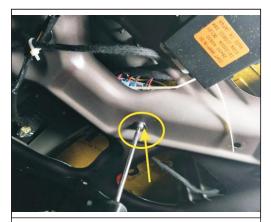

3. Remove the tail door trim, right brace body dozen 16 mm hole, hole thread through the hole line

4. Left go down to the original car stopper wire poles

6. Lines to poles go to end door cover plate control box

7. Remove the plaque, the main driving below the original car a hole location on the right with our power plug

8. Below the power supply, our earth grounding screw

9. Remove the original empty car keys, installing before we switch button