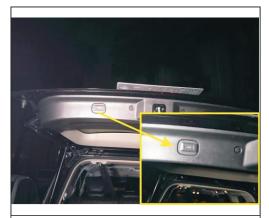

ole)



12. And the power cord, switch before the Central Line away from the main driving line to end door cover plate



13. Found in the car back door lock line socket and reach the designated position line socket



14. Remove the original car lock line socket to plug our special unlock adaptor



15. Our white line in the original car line in the gray line socket (from left to right the second ranked third hole)



16. The main switch before driving out two lines, the red line to meet our unlock adaptor blue line



17. Before the red and black wire grounding switch



18. Will stay bar line, hole line, power cord plug a pair of control box, check whether the socket is put in place



19. With our green shockproof rubber on the back of the control box, with our screws, springs, meson



20. Remove the original square trim stiletto installation we stern door car keys