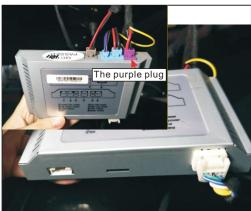

eys, installing before we switch button



10. Main driving car door in the original car door stopper is pulled



11. Our red Central Line by the seat of the green line (from left to right in the first row for the fifth hole)



12. And the power cord, switch before the Central Line away from the main driving line to end door cover plate



13. Found in the car back door lock line socket and reach the designated position line socket



14. Remove the original car lock line socket to plug our special unlock adaptor



15. Our white line in the original car line in the gray line socket (from left to right the second ranked third hole)



16. The main switch before driving out two lines, the red line to meet our unlock adaptor blue line



17. Before the red and black wire grounding switch



18. Will stay bar line, hole line, power cord plug a pair of control box, check whether the socket is put in place



19. With our green shockproof rubber on the back of the control box, with our screws, springs, meson



20. Remove the original square trim stiletto installation we stern door car keys