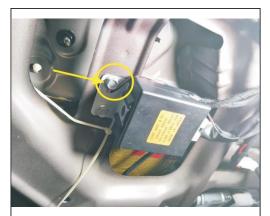

19. With our green shockproof rubber on the back of the control box, with our screws, springs, meson

20. Remove the original square trim stiletto installation we stern door car keys