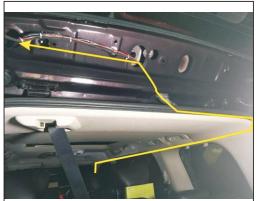

3. Remove the tail door trim, right brace body dozen 16 mm hole, hole thread through the hole line

4. Left go down to the original car stopper wire poles

6. Lines to poles go to end door cover plate control box

10. Main driving car door in the original car door stopper is pulled

11. Our red Central Line by the seat of the green line (from left to right in the first row for the fifth hole)

12. And the power cord, switch before the Central Line away from the main driving line to end door cover plate