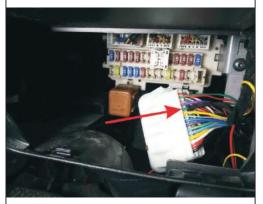

7. Remove the plaque, the main driving below the original car a hole location on the right with our power plug

8. Below the power supply, our earth grounding screw

9. Remove the original empty car keys, installing before we switch button

10. Main driving car door in the original car door stopper is pulled

11. Our red Central Line by the seat of the green line (from left to right in the first row for the fifth hole)

12. And the power cord, switch before the Central Line away from the main driving line to end door cover plate