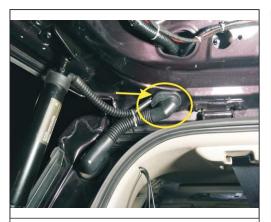

13. Found in the car back door lock line socket and reach the designated position line socket

14. Remove the original car lock line socket to plug our special unlock adaptor

15. Our white line in the original car line in the gray line socket (from left to right the second ranked third hole)

16. The main switch before driving out two lines, the red line to meet our unlock adaptor blue line

17. Before the red and black wire grounding switch

18. Will stay bar line, hole line, power cord plug a pair of control box, check whether the socket is put in place