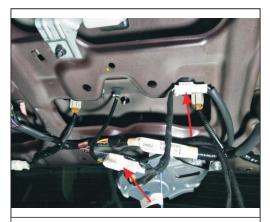

3. Remove the tail door trim, right brace body dozen 16 mm hole, hole thread through the hole line

4. Left go down to the original car stopper wire poles

6. Lines to poles go to end door cover plate control box

7. Remove the plaque, the main driving below the original car a hole location on the right with our power plug

8. Below the power supply, our earth grounding screw

9. Remove the original empty car keys, installing before we switch button

10. Main driving car door in the original car door stopper is pulled

11. Our red Central Line by the seat of the green line (from left to right in the first row for the fifth hole)

12. And the power cord, switch before the Central Line away from the main driving line to end door cover plate