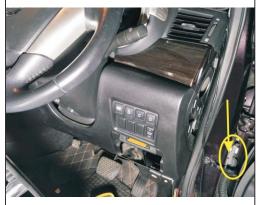

7. Remove the plaque, the main driving below the original car a hole location on the right with our power plug

8. Below the power supply, our earth grounding screw

9. Remove the original empty car keys, installing before we switch button

10. Main driving car door in the original car door stopper is pulled

11. Our red Central Line by the seat of the green line (from left to right in the first row for the fifth hole)

12. And the power cord, switch before the Central Line away from the main driving line to end door cover plate