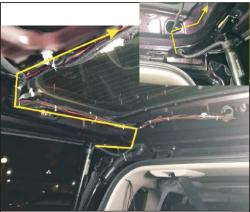

3. Remove the tail door trim, right brace body dozen 16 mm hole, hole thread through the hole line

4. Left go down to the original car stopper wire poles

6. Lines to poles go to end door cover plate control box

7. Remove the plaque, the main driving below the original car a hole location on the right with our power plug

8. Below the power supply, our earth grounding screw

9. Remove the original empty car keys, installing before we switch button