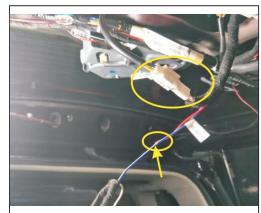

13. Found in the car back door lock line socket and reach the designated position line socket

14. Remove the original car lock line socket to plug our special unlock adaptor

15. Our white line in the original car line in the gray line socket (from left to right the second ranked third hole)

16. The main switch before driving out two lines, the red line to meet our unlock adaptor blue line

17. Before the red and black wire grounding switch

18. Will stay bar line, hole line, power cord plug a pair of control box, check whether the socket is put in place