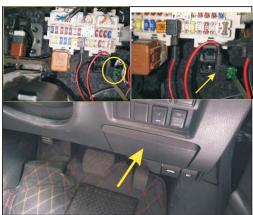

7. Remove the plaque, the main driving below the original car a hole location on the right with our power plug

8. Below the power supply, our earth grounding screw

9. Remove the original empty car keys, installing before we switch button

10. Main driving car door in the original car door stopper is pulled

11. Our red Central Line by the seat of the green line (from left to right in the first row for the fifth hole)

12. And the power cord, switch before the Central Line away from the main driving line to end door cover plate