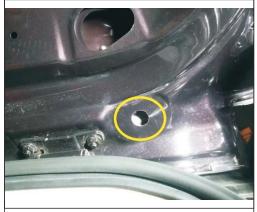

3. Remove the tail door trim, right brace body dozen 16 mm hole, hole thread through the hole line

4. Left go down to the original car stopper wire poles

6. Lines to poles go to end door cover plate control box

7. Remove the plaque, the main driving below the original car a hole location on the right with our power plug

8. Below the power supply, our earth grounding screw

9. Remove the original empty car keys, installing before we switch button