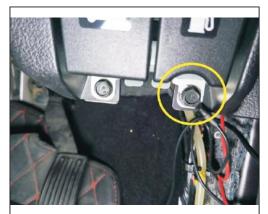

7. Remove the plaque, the main driving below the original car a hole location on the right with our power plug

8. Below the power supply, our earth grounding screw

9. Remove the original empty car keys, installing before we switch button

10. Main driving car door in the original car door stopper is pulled

11. Our red Central Line by the seat of the green line (from left to right in the first row for the fifth hole)

12. And the power cord, switch before the Central Line away from the main driving line to end door cover plate