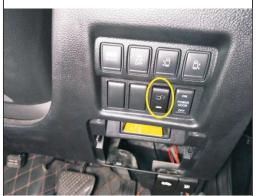

7. Remove the plaque, the main driving below the original car a hole location on the right with our power plug

8. Below the power supply, our earth grounding screw

9. Remove the original empty car keys, installing before we switch button

10. Main driving car door in the original car door stopper is pulled

11. Our red Central Line by the seat of the green line (from left to right in the first row for the fifth hole)

12. And the power cord, switch before the Central Line away from the main driving line to end door cover plate