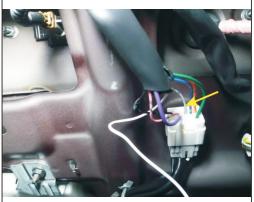

13. Found in the car back door lock line socket and reach the designated position line socket

14. Remove the original car lock line socket to plug our special unlock adaptor

15. Our white line in the original car line in the gray line socket (from left to right the second ranked third hole)

16. The main switch before driving out two lines, the red line to meet our unlock adaptor blue line

17. Before the red and black wire grounding switch

18. Will stay bar line, hole line, power cord plug a pair of control box, check whether the socket is put in place