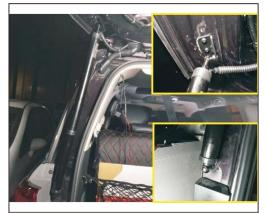

## NISSAN ELGRAND installation instructions

1. Remove the original car left brace and bracket, installation dedicated stent, ball head and brace, use our screws

2. Remove the original car right brace and bracket, installation dedicated stent, ball head and brace, use our screws

3. Remove the tail door trim, right brace body dozen 16 mm hole, hole thread through the hole line

4. Left go down to the original car stopper wire poles

6. Lines to poles go to end door cover plate control box